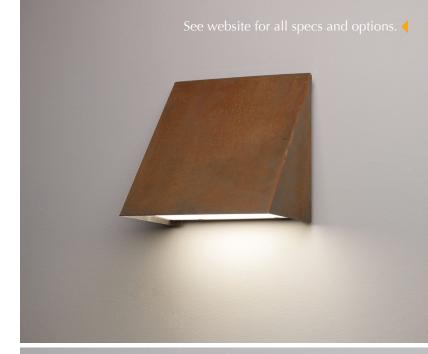

### FORTIS 18401CS

13.25"h x 12.5"w x 6.75"d 02: Wet Loc - LED - 8.4W (Std phase dim)

FORTIS 18401: alternate finishes available

Corten Steel (CS) is a weathering steel that forms a stabilizing rust finish. This material is a corrosion resistant steel that develops an outer layer patina of rust when exposed to the environment. This process will begin here at Ultralights so that you will receive the fixture similar to its appearance in the product photography.