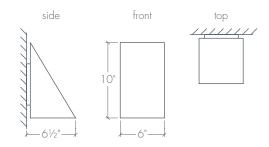

## FORTIS 18399CS

10"h x 10"w x 8.5"d 02: Wet Loc - LED - 16.8W (Std phase dim)

FORTIS 18399: alternate finishes available

10"h x 6"w x 6.5"d 02: Wet Loc - LED - 8.4W (Std phase dim)

FORTIS 18400: alternate finishes available