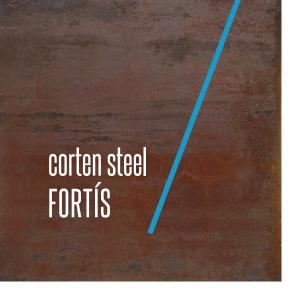

### FORTIS 18401CS

13.25"h x 12.5"w x 6.75"d 02: Wet Loc - LED - 8.4W (Std phase dim)

FORTIS 18401: alternate finishes available

Corten Steel (CS) is a weathering steel that forms a stabilizing rust finish. This material is a corrosion resistant steel that develops an outer layer patina of rust when exposed to the environment. This process will begin here at Ultralights so that you will receive the fixture similar to its appearance in the product photography.

The actual pattern and coloration of our Corten Steel will vary from fixture to fixture. These variations are normal and part of the "natural" appearance that makes this finish and material desirable—no two pieces are exactly alike. This unique quality will intensify with age.

The material of application. The industry of strength. The versatility of time. :FORTÍS by Ultralights.

ULTRALIGHTS +1 520 623 9829

12"dia x 2.25"d 02: Wet Loc - LED - 17.9W (Dim w/ 0-10V dim system)

**FORTIS** 