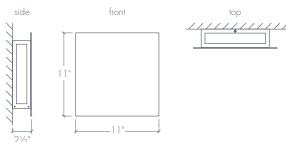

# FORTIS 18394CS

11"h x 11"w x 2.5"d 02: Wet Loc - LED - 33.6W (Dim w/ 0-10V dim system)