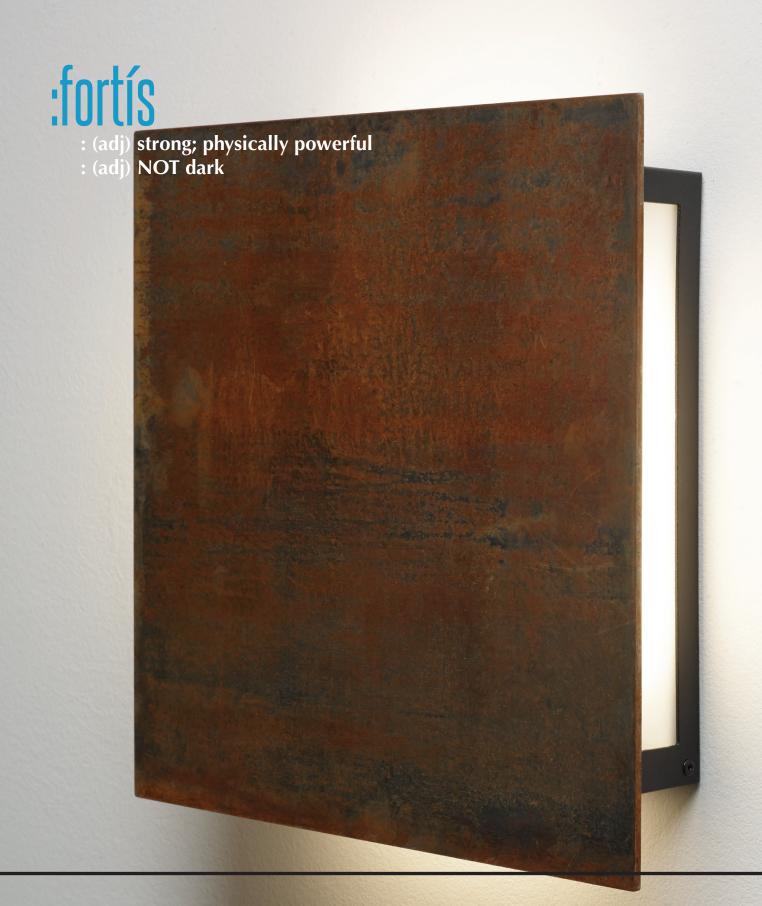

# FORTIS 18394CS

11"h x 11"w x 2.5"d 02: Wet Loc - LED - 33.6W (Dim w/ 0-10V dim system)

### FORTIS 18401CS

13.25"h x 12.5"w x 6.75"d 02: Wet Loc - LED - 8.4W (Std phase dim)

FORTIS 18401: alternate finishes available

Corten Steel (CS) is a weathering steel that forms a stabilizing rust finish. This material is a corrosion resistant steel that develops an outer layer patina of rust when exposed to the environment. This process will begin here at Ultralights so that you will receive the fixture similar to its appearance in the product photography.

The actual pattern and coloration of our Corten Steel will vary from fixture to fixture. These variations are normal and part of the "natural" appearance that makes this finish and material desirable—no two pieces are exactly alike. This unique quality will intensify with age.