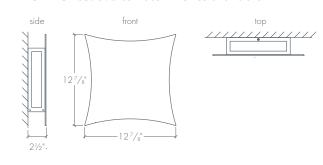

## FORTIS 18395CS

12.875"h x 12.875"w x 2.5"d 02: Wet Loc - LED - 33.6W (Dim w/ 0-10V dim system)