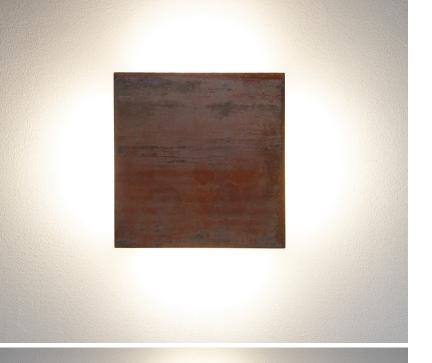

# FORTIS 18394CS

11"h x 11"w x 2.5"d 02: Wet Loc - LED - 33.6W (Dim w/ 0-10V dim system)

### FORTIS 18401CS

13.25"h x 12.5"w x 6.75"d 02: Wet Loc - LED - 8.4W (Std phase dim)

FORTIS 18401: alternate finishes available

Corten Steel (CS) is a weathering steel that forms a stabilizing rust finish. This material is a corrosion resistant steel that develops an outer layer patina of rust when exposed to the environment. This process will begin here at Ultralights so that you will receive the fixture similar to its appearance in the product photography.

The actual pattern and coloration of our Corten Steel will vary from fixture to fixture. These variations are normal and part of the "natural" appearance that makes this finish and material desirable—no two pieces are exactly alike. This unique quality will intensify with age.