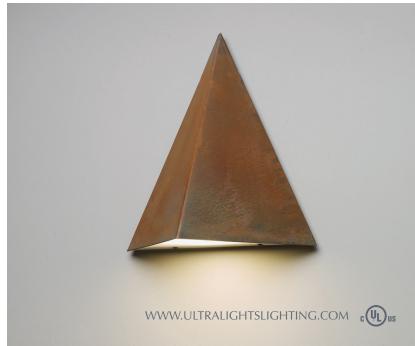

# FORTIS 18394CS

11"h x 11"w x 2.5"d 02: Wet Loc - LED - 33.6W (Dim w/ 0-10V dim system)

### FORTIS 18401CS

13.25"h x 12.5"w x 6.75"d 02: Wet Loc - LED - 8.4W (Std phase dim)

FORTIS 18401: alternate finishes available

Corten Steel (CS) is a weathering steel that forms a stabilizing rust finish. This material is a corrosion resistant steel that develops an outer layer patina of rust when exposed to the environment. This process will begin here at Ultralights so that you will receive the fixture similar to its appearance in the product photography.