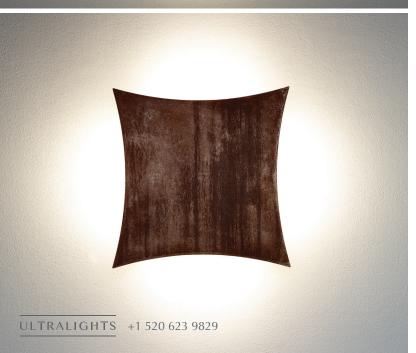

## FORTIS 18399CS

10"h x 10"w x 8.5"d 02: Wet Loc - LED - 16.8W (Std phase dim)

FORTIS 18399: alternate finishes available

10"h x 6"w x 6.5"d 02: Wet Loc - LED - 8.4W (Std phase dim)

FORTIS 18400: alternate finishes available