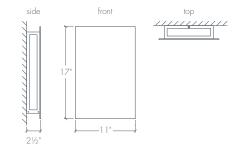

### FORTIS 18394: alternate finishes available

17"h x 11"w x 2.5"d 02: Wet Loc - LED - 33.6W (Dim w/ 0-10V dim system)