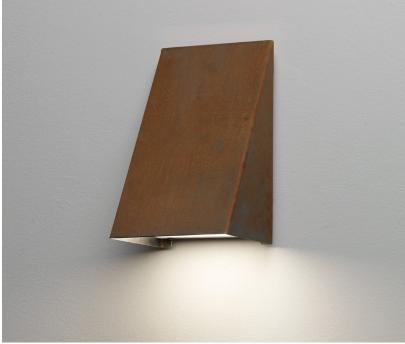

### FORTIS 18401CS

13.25"h x 12.5"w x 6.75"d 02: Wet Loc - LED - 8.4W (Std phase dim)

FORTIS 18401: alternate finishes available

Corten Steel (CS) is a weathering steel that forms a stabilizing rust finish. This material is a corrosion resistant steel that develops an outer layer patina of rust when exposed to the environment. This process will begin here at Ultralights so that you will receive the fixture similar to its appearance in the product photography.