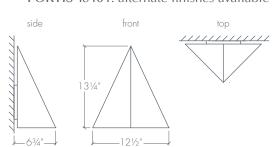

### FORTIS 18401CS

13.25"h x 12.5"w x 6.75"d 02: Wet Loc - LED - 8.4W (Std phase dim)

FORTIS 18401: alternate finishes available

Corten Steel (CS) is a weathering steel that forms a stabilizing rust finish. This material is a corrosion resistant steel that develops an outer layer patina of rust when exposed to the environment. This process will begin here at Ultralights so that you will receive the fixture similar to its appearance in the product photography.