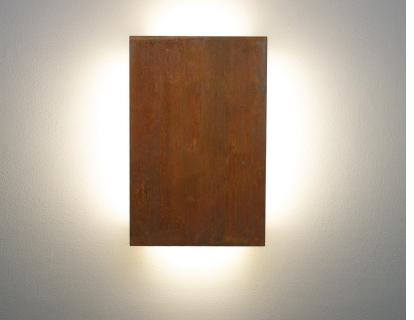

## FORTIS 18395CS

12.875"h x 12.875"w x 2.5"d 02: Wet Loc - LED - 33.6W (Dim w/ 0-10V dim system)