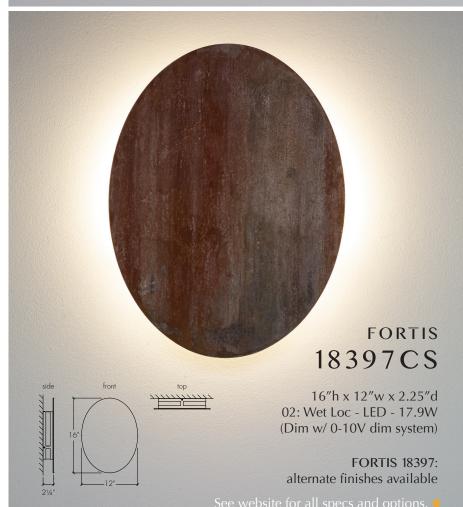

The material of application. The industry of strength. The versatility of time. :FORTÍS by Ultralights.

ULTRALIGHTS +1 520 623 9829

12"dia x 2.25"d 02: Wet Loc - LED - 17.9W (Dim w/ 0-10V dim system)

**FORTIS** 