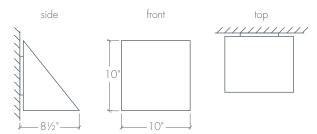

## FORTIS 18399CS

10"h x 10"w x 8.5"d 02: Wet Loc - LED - 16.8W (Std phase dim)

FORTIS 18399: alternate finishes available

10"h x 6"w x 6.5"d 02: Wet Loc - LED - 8.4W (Std phase dim)

FORTIS 18400: alternate finishes available