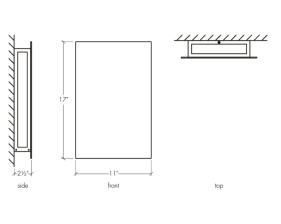

# Fortís 18398





## **Base Specs**

17"h x 11"w x 2.5"d

#### Notes

Dark Sky friendly available — **±\$ Inquire**. Marine grade primer available — **±\$ Inquire**.







# Fortís 18398

standard finish:

- BA Bronze Age BK - Black
- BP Black Pearl
- CB Cast Bronze
- CH Chestnut DI - Dark Iron
- EB Empire Bronze
- MB Medieval Bronze
- NB New Brass
- SB Smokey Brass
- SP Satin Pewter
- SS Smoked Silver

### lamping:

**02**: 33.6w Integrated LED, 4724 Initial Lumens, 3000K, 90 CRI, 120V, Standard Phase Dimming (120V), or 120-277V, 0-10V Dimming (277V), UL/cUL Wet (120V 0r 277V Must Be Specified)

**04**: 33.6w Integrated LED, 4724 Initial Lumens, 3000K, 90 CRI, 120V-277V, 0-10V Dimming, UL/cUL Dry/Damp

standard diffuser:

OA - Opal Acrylic



© 2021 UltraLights Lighting