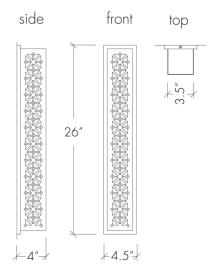

modifications:

**Base Specs** 

26"h x 4.5"w x 4"d Opal Acrylic Internal Diffuser

Notes

Marine grade primer available — **±\$ Inquire**.