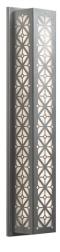

modifications:

**Base Specs** 

26"h x 4.5"w x 4"d Opal Acrylic Internal Diffuser

Notes

Marine grade primer available — **±\$ Inquire**.