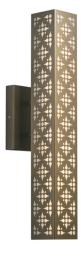

## **Base Specs**

24.5"h x 5"w x 7"d Opal Acrylic Internal Diffuser

### standard diffuser:

OA - Opal Acrylic