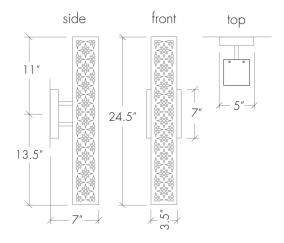

# **Akūt 22493**

| project name:       |  |
|---------------------|--|
| project location:   |  |
| specifier name:     |  |
| specifier location: |  |
| quantity:           |  |
| fixture type:       |  |

modifications:

## **Base Specs**

24.5"h x 5"w x 7"d Opal Acrylic Internal Diffuser

### Notes

Marine grade primer available — **±\$ Inquire**.









## **Akūt 22493**

#### standard finish:

BA - Bronze Age

BK - Black

BP - Black Pearl

CB - Cast Bronze

CH - Chestnut

CR - Chrome

DI - Dark Iron

EB - Empire Bronze

MB - Medieval Bronze

NB - New Brass

SB - Smokey Brass

SP - Satin Pewter

SS - Smoked Silver

### standard diffuser:

OA - Opal Acrylic

### lamping:

**02**: 16.8w Integrated LED, 2362 Initial Lumens, 3000K, 90 CRI, 120V, Standard Phase Dimming (120V), or 120-277V, 0-10V Dimming (277V), UL/cUL Wet (120V 0r 277V Must Be Specified)

**04**: 16.8w Integrated LED, 2362 Initial Lumens, 3000K, 90 CRI, 120V-277V, 0-10V Dimming, UL/cUL Dry/Damp

**14**: 16.8w Integrated LED, 2362 Initial Lumens, 3000K, 90 CRI, 120V, Standard Phase Dimming, UL/cUL Dry/ Damp