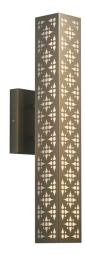

## **Base Specs**

24.5"h x 5"w x 7"d Opal Acrylic Internal Diffuser

### standard diffuser:

OA - Opal Acrylic