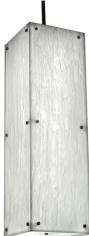

modifications:

Base Specs 30"h x 9"w x 9"w x 67.5" OAH Opal Acrylic Bottom Diffuser Stem Mount

### standard diffuser:

premium diffuser:

OA - Opal Acrylic CO - Caramel Onyx

FA - Faux Alabaster TS - Tea Stained WS - White Swirl