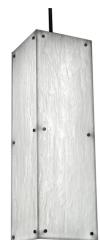

modifications:

Base Specs 30"h x 9"w x 9"w x 67.5" OAH Opal Acrylic Bottom Diffuser Stem Mount

### standard diffuser:

premium diffuser:

OA - Opal Acrylic CO - Caramel Onyx

FA - Faux Alabaster TS - Tea Stained WS - White Swirl