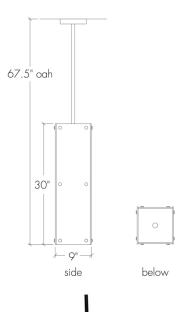

modifications:

Base Specs 30"h x 9"w x 9"w x 67.5" OAH Opal Acrylic Bottom Diffuser Stem Mount