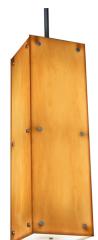

## standard diffuser: OA - Opal Acrylic

premium diffuser:

CO - Caramel Onyx

FA - Faux Alabaster TS - Tea Stained

WS - White Swirl