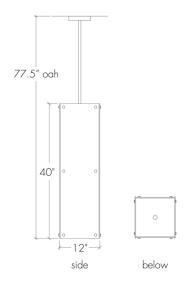

modifications:

Base Specs 40"h x 12"w x 12"w x 77.5"OAH Opal Acrylic Bottom Diffuser Stem Mount