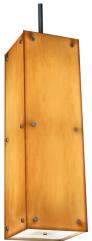

## standard diffuser: OA - Opal Acrylic

premium diffuser:

CO - Caramel Onyx

FA - Faux Alabaster TS - Tea Stained

WS - White Swirl